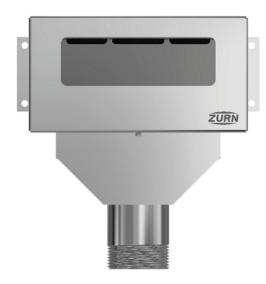

## TUNDISH WINDOW FACED TUNDISH

Dimensional Data (mm) are Subject to Manufacturing Tolerances and Change Without Notice

## **ENGINEERING SPECIFICATION - TUNDISH-PF**

- Easy & economical set up for airconditioning discharges
- Easily removable face plate
- Heavy duty #304 Stainless Steel construction (not recommended for coastal areas)
- Vandal proof fitted optional
- 40mm BSP standard

## **PRODUCT INFORMATION**

| TUNDISH-PF FEATURES         |  |
|-----------------------------|--|
| Clear window face           |  |
| Easily removable face plate |  |
| #304 construction           |  |
| Vandal resistant            |  |
| 40mm BSP Standard           |  |

## **PRODUCT CODES**

CODE DESCRIPTION

26TUNDISHREC TUNDISH - 304 RECESSED WITH CLEAR WINDOW FACE

Note: Drawning illustrates TUNDISH -PF with clear plastic window,

52