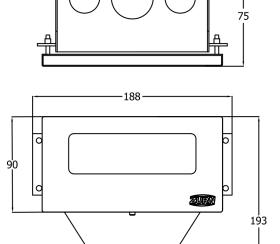

## TUNDISH WINDOW FACED TUNDISH

Dimensional Data (mm) are Subject to Manufacturing Tolerances and Change Without Notice

## **PRODUCT CODES**

CODE DESCRIPTION

26TUNDISHREC TUNDISH - 304 RECESSED WITH CLEAR WINDOW FACE

Note: Drawning illustrates TUNDISH -PF with clear plastic window,

52