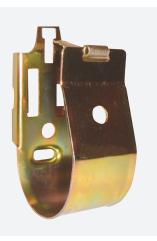

## **BBJ Pipe Hanger**

## **KEY FEATURES**

- Fits on both M8 and M10 studding
- Rapid 2 pipe installation
- Avoids the need for cable trays
- Zinc passivated to resist corrosion
- Ideal for when you need to meet fire regulations

| SIZING OPTIONS |         |                           |          |          |
|----------------|---------|---------------------------|----------|----------|
| Description    | Liquid* | Gas*                      | Part No. | Pack Qty |
| 2              | 3/8″    | 5/8″                      | B6492    | 10       |
| 3              | 1/2″    | 7/8″                      | B6493    | 10       |
| 4              | 5/8″    | <b>1</b> <sup>1</sup> /8″ | B6494    | 10       |

\* Approximate pipe sizes (allowing for insulation)

| SPECIFICATIONS                 |                               |  |  |  |
|--------------------------------|-------------------------------|--|--|--|
| Materials of construction      | Zinc passivated<br>mild steel |  |  |  |
| Max. temp                      | 1000°C                        |  |  |  |
| Max. Rec. distance<br>per clip | 1.2m                          |  |  |  |